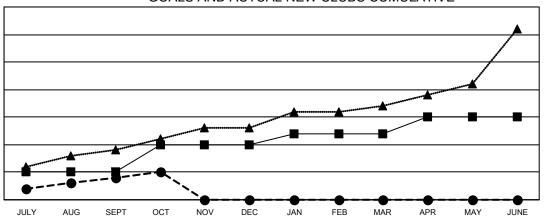

## GOALS AND ACTUAL NEW CLUBS CUMULATIVE

- CURRENT YEAR GOALS FOR NEW CLUBS

- ● - CURRENT YEAR ACTUAL NEW CLUBS

- ▲ - LAST YEAR ACTUAL NEW CLUBS