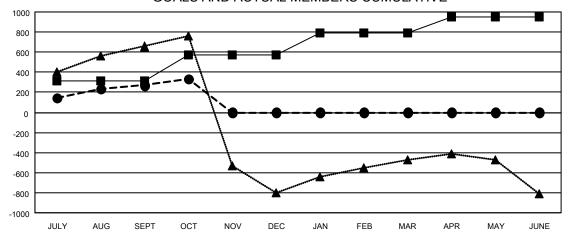

## GOALS AND ACTUAL MEMBERS CUMULATIVE

| _ | MEMBER | <b>GROWTH</b> | NET | GOAL |
|---|--------|---------------|-----|------|

- MEMBER GROWTH ACTUAL

▲ - LAST YEAR MEMBERSHIP ACTUAL

| DROPPED CLUBS: 1 |     | 116 CLUBS OF 330 ADDED 1 OR | GENDER DISTRIBUTION       |                |  |
|------------------|-----|-----------------------------|---------------------------|----------------|--|
|                  |     | MORE NEW MEMBERS            | MALE                      | 6,780 (60.10%) |  |
|                  |     |                             | FEMALE                    | 4,500 (39.89%) |  |
| DROPPED MEMBERS  |     |                             | NON BINARY                | 0 (0.00%)      |  |
| DECEASED         | 16  |                             | PREFER NOT TO ANSWER      | 1 (0.01%)      |  |
| CLUB CANCELLED   | 0   |                             | TOTAL FAMILY UNIT MEMBERS | 6,523          |  |
| OTHER            | 239 | CLICK HERE FOR CUMULATIVE   | TOTAL FAMILY UNIT MEMBERS | 0,323          |  |
| TOTAL            | 255 | MEMBERSHIP DATA             | FAMILY MEMBERS PAYING HAL | F 3,533        |  |